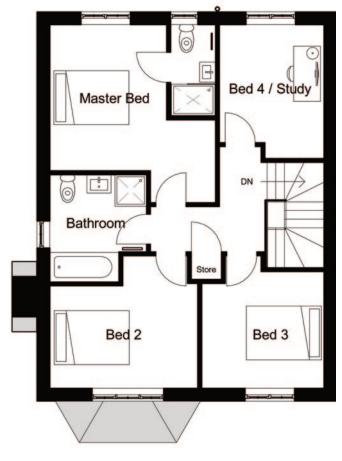

## APPLEYARD

Generously
proportioned at
1,406 sq. ft '
Appleyard'
features a large
open plan Kitchen
/ Living / Dining
Room, an en-suite
Master bedroom,
two further
bedrooms and a
separate study

FIRST FLOOR

### FIRST FLOOR

 Master Bedroom
 4.2 x 4.5 m
 13'9 x 14'9 ft

 MB - En-suite
 1.3 x 2.3 m
 4'3 x 7'7 ft

 Bed 2
 3.7 x 3.3 m
 12'1 x 10'10 ft

 Bed 3
 3.2 x 2.9 m
 10'5 x 9'8 ft

 Bed 4/Study
 3.4 x 2.6 m
 11'1 x 7'6 ft

 Family Bathroom
 2.3 x 2.6 m
 7'9 x 8'7 ft

 Landing
 3.0 x 4.4 m
 9'11 x 14'5 ft

Orchard House Properties, The Wyvern, Church Street, Malpas, Cheshire, SY14 8NU

01948 512 003 info@ohpdl.co.uk www.orchardhouseproperties.co.uk