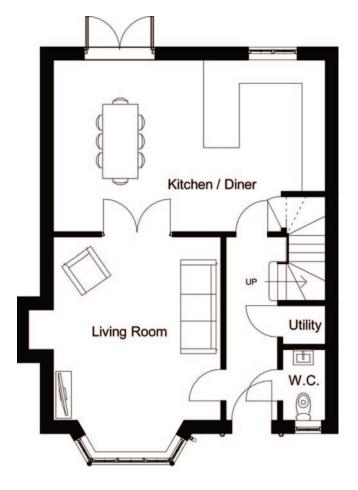

## GROUND FLOOR

### GROUND FLOOR

 Hallway
 1.5 x 4.7 m
 5'1 x 15'7 ft

 Living Room
 4.9 x 5.5 m
 16'1 x 18'1 ft

 Kitchen/Dining
 6.9 x 4.4 m
 22'10 x 14'6 ft

 WC
 1.1 x 1.8 m
 3'7 x 6 ft

Large open-plan Kitchen / Living / Dining Room.
Separate Living Room with fireplace for stove or open fire.
Master Bedroom with en-suite bathroom. 1/F study.
Drive with off-street car parking and private gardens.