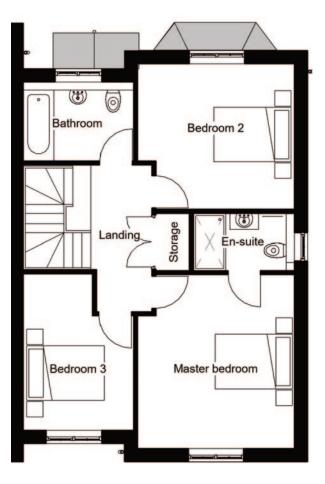

## MALLARD

Traditionally styled & well proportioned, 'Mallard' features a large open plan Kitchen / Living / Dining Room and is conveniently located on Church Street, Malpas

FIRST FLOOR

## FIRST FLOOR

 Master Bedroom
 3.8 x 4.3 m
 12'5 x 14'1 ft

 MB - En-suite
 1.4 x 2.5 m
 4'7 x 8'2 ft

 Bed 2
 3.9 x 3.6 m
 12'9 x 11'9 ft

 Bed 3
 2.7 x 3.9 m
 8'10 x 12'9 ft

 Family Bathroom
 2.7 x 2.0 m
 8'10 x 6'6 ft

 Landing
 3.6 x 3.1 m
 11'9 x 10'2 ft

Orchard House Properties, The Wyvern, Church Street, Malpas, Cheshire, SY14 8NU

01948 512 003 info@ohpdl.co.uk www.orchardhouseproperties.co.uk

Computer Generated Images are indicative and the external finishes and landscaping shown will vary from plot to plot. These particulars are for illustration only. All dimensions and areas are approximate, consequently these particulars should be treated as general guidance only and cannot be relied upon as accurately describing any of the Specified Matters prescribed by any order made under the Property Misdescriptions Act 1991. Nor do they constitute a contract, part of a contract or a warranty.