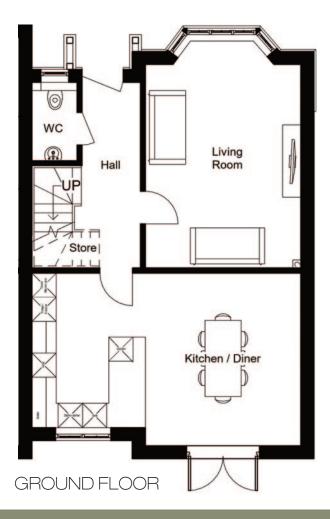

## GROUND FLOOR

Hallway 1.4 x 4.6 m 4'7 x 15' ft Living Room 3.9 x 5.6 m 12'9 x 18'4 ft Kitchen/Dining 6.7 x 4.3 m 21'11 x 14'1 ft WC 1.1 x 1.9 m 3'7 x 6'3 ft

Large open-plan Kitchen / Dining Room. Separate Living Room with bay window. Private gardens and off-street car parking.