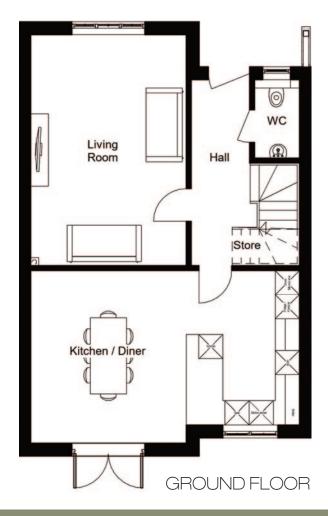

## GROUND FLOOR

Hallway 1.4 x 4.6 m 4'7 x 15' ft Living Room 3.9 x 5.7 m 12'9 x 18'8 ft Kitchen/Dining 6.7 x 4.3 m 21'11 x 14'1 ft WC 1.1 x 1.9 m 3'7 x 6'3 ft

Large open-plan Kitchen / Dining Room. Separate Living Room. Private gardens and off-street car parking.