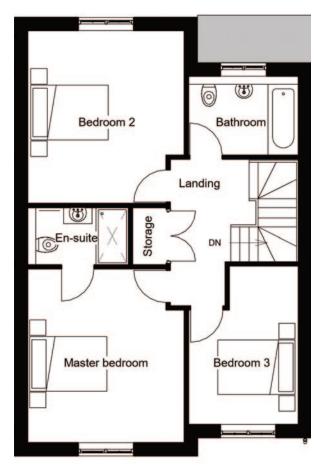

## ROSEBERRY COTTAGE

Traditionally styled & well proportioned, Roseberry Cottage features a large open plan Kitchen / Living / Dining Room and is conveniently located on Church Street, Malpas.

FIRST FLOOR

## FIRST FLOOR

 Master Bedroom
 3.8 x 4.3 m
 12'5 x 14'1 ft

 MB - En-suite
 1.4 x 2.5 m
 4'7 x 8'2 ft

 Bed 2
 3.9 x 4.2 m
 12'9 x 13'9 ft

 Bed 3
 2.7 x 3.9 m
 8'10 x 12'9 ft

 Family Bathroom
 2.7 x 2.0 m
 8'10 x 6'6 ft

 Landing
 3.6 x 3.1 m
 11'9 x 10'2 ft

Orchard House Properties, The Wyvern, Church Street, Malpas, Cheshire, SY14 8NU

01948 512 003 info@ohpdl.co.uk www.orchardhouseproperties.co.uk

Computer Generated Images are indicative and the external finishes and landscaping shown will vary from plot to plot. These particulars are for illustration only. All dimensions and areas are approximate, consequently these particulars should be treated as general guidance only and cannot be relied upon as accurately describing any of the Specified Matters prescribed by any order made under the Property Misdescriptions Act 1991. Nor do they constitute a contract, part of a contract or a warranty.